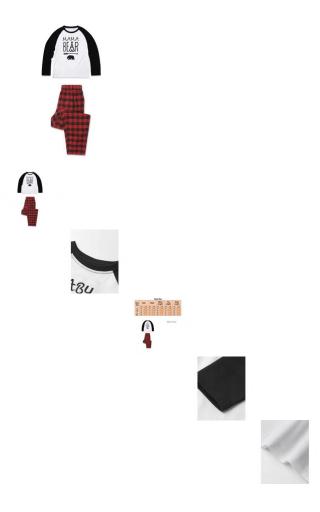

## Christmas Children Adult Family Matching Family Pajamas Sets Sleepwear Outfit Dad Mum Kids Printing Xmas Gifts Family PJs Matching Set Plaid Pants Top 2pcs Letter Print

Stylish design, 100% brand new high quality!Gender: Women ,Ladies ,Female,Men,Kids,Baby,Type: Christmas Pajamas Family Set ,Xmas PJs Sets,Nightwear Adults Kid setsPattern Type:Solid,Plain,Side ,Plaid Pajamas Family SetSleeve Style: Long SleeveColor: WhiteSize: S,M,L,XL,2XLSeason: Spring,Summer,Autumn,Fall,WinterMaterial: 65% cotton 35% polyesterOccasions: Casual daily wear, Nightwear ,Pajamas ,SleepleFeatures:1.HAPPY HOLIDAY PAJAMA SETS - Fun and festive two-piece pajama sets feature long-sleeved tops and full-length pants with a jolly St. 2.A Size for Every Family Member – Available in a wide range of sizes from infants to adults plus matching pajamas for a picture-perfect set.Please view the detail size in the picture for purchase, thank you!3.FUN MATCHING PAJAMAS - Create FAMILY MEMORIES with lots of laughter and START A TRADITION of matching PJs for the whole gang!4.Snug-Fitting Kids' Styles - For child's safety, children's sleepwear should be snug-fitting or flame resistant; this garment is snug-fitting, so make sure to size accordinglyPackage Included:1 x Pajamas Set(Top Pant)Notes:1. Due to the different monitor and light effect, the actual color of the item might be slightly different from the color showed on the pictures.2. Slightly color/pattern differences between batches.3. Size doesn't fit all, please carefully check size chart and select the size based on your real size.

Rating: Not Rated Yet **Price** 30,90 €

Discount -8,00 €

Ask a question about this product

Manufacturer HIMONE

Description HAPPY HOLIDAY PAJAMA SETS - Fun and festive two-piece pajama sets feature long-sleeved tops and full-length pants with a jolly St. A Size for Every Family Member – Available in a wide range of sizes from infants to adults plus matching pajamas for a picture-perfect set. Please view the detail size in the picture for purchase, thank you!FUN MATCHING PAJAMAS - Create FAMILY MEMORIES with lots of laughter and START A TRADITION of matching PJs for the whole gang!Snug-Fitting Kids' Styles - For child's safety, children's sleepwear should be snug-fitting or flame resistant; this garment is snug-fitting, so make sure to size accordingly