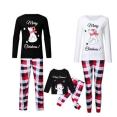

## Christmas Family Matching Pyjamas Pajamas Set Xmas Santa Reindeer Sleepwear Nightwear Outfit Adult Dad Mom Kids Family PJs Matching 2PC Set Xmas Gifts Loose Tops Print Pants PJs S

Stylish design, 100% brand new high quality!Gender: Women ,Ladies ,Female,Men,Kids,Baby,Type: Christmas Pajamas Family Set ,Xmas PJs Sets,Nightwear Adults Kid setsPattern Type:Solid,Plain,Side ,Plaid Pajamas Family SetSleeve Style: Long SleeveColor: Black,WhiteSize: S,M,L,XL,2XLSeason: Spring,Summer,Autumn,Fall,WinterMaterial: 65% cotton 35% polyesterOccasions: Casual daily wear, Nightwear ,Pajamas ,SleepleFeatures:1.HAPPY HOLIDAY PAJAMA SETS - Fun and festive two-piece pajama sets feature long-sleeved tops and full-length pants with a jolly St. 2.A Size for Every Family Member – Available in a wide range of sizes from infants to adults plus matching pajamas for a picture-perfect set.Please view the detail size in the picture for purchase, thank you!3.FUN MATCHING PAJAMAS - Create FAMILY MEMORIES with lots of laughter and START A TRADITION of matching PJs for the whole gang!4.Snug-Fitting Kids' Styles - For child's safety, children's sleepwear should be snug-fitting or flame resistant; this garment is snug-fitting, so make sure to size accordinglyPackage Included:1 x Pajamas Set(Top Pant)

Rating: Not Rated Yet **Price** 27,90 €

Discount -7,00 €

Ask a question about this product

Manufacturer **UKAP** 

Description HAPPY HOLIDAY PAJAMA SETS - Fun and festive two-piece pajama sets feature long-sleeved tops and full-length pants with a jolly St. A Size for Every Family Member – Available in a wide range of sizes from infants to adults plus matching pajamas for a picture-perfect set. Please view the detail size in the picture for purchase, thank you!FUN MATCHING PAJAMAS - Create FAMILY MEMORIES with lots of laughter and START A TRADITION of matching PJs for the whole gang!Snug-Fitting Kids' Styles - For child's safety, children's sleepwear should be snug-fitting or flame resistant; this garment is snug-fitting, so make sure to size accordingly