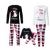

## Christmas Family Matching Pyjamas Pajamas Set Xmas Santa Reindeer Sleepwear Nightwear Outfit Adult Dad Mom Kids Family PJs Matching 2PC Set Xmas Gifts Loose Tops Print Pants PJs S

Stylish design, 100% brand new high quality!Gender: Women ,Ladies ,Female,Men,Kids,Baby,Type: Christmas Pajamas Family Set ,Xmas PJs Sets,Nightwear Adults Kid setsPattern Type:Solid,Plain,Side ,Plaid Pajamas Family SetSleeve Style: Long SleeveColor: Black,WhiteSize: S,M,L,XL,2XLSeason: Spring,Summer,Autumn,Fall,WinterMaterial: 65% cotton 35% polyesterOccasions: Casual daily wear, Nightwear ,Pajamas ,SleepleFeatures:1.HAPPY HOLIDAY PAJAMA SETS - Fun and festive two-piece pajama sets feature long-sleeved tops and full-length pants with a jolly St. 2.A Size for Every Family Member – Available in a wide range of sizes from infants to adults plus matching pajamas for a picture-perfect set.Please view the detail size in the picture for purchase, thank you!3.FUN MATCHING PAJAMAS - Create FAMILY MEMORIES with lots of laughter and START A TRADITION of matching PJs for the whole gang!4.Snug-Fitting Kids' Styles - For child's safety, children's sleepwear should be snug-fitting or flame resistant; this garment is snug-fitting, so make sure to size accordinglyPackage Included:1 x Pajamas Set(Top Pant)

Rating: Not Rated Yet **Price** 27,90 €

Discount -7,00 €

Ask a question about this product

Manufacturer **UKAP** 

Description HAPPY HOLIDAY PAJAMA SETS - Fun and festive two-piece pajama sets feature long-sleeved tops and full-length pants with a jolly St. A Size for Every Family Member – Available in a wide range of sizes from infants to adults plus matching pajamas for a picture-perfect set. Please view the detail size in the picture for purchase, thank you!FUN MATCHING PAJAMAS - Create FAMILY MEMORIES with lots of laughter and START A TRADITION of matching PJs for the whole gang!Snug-Fitting Kids' Styles - For child's safety, children's sleepwear should be snug-fitting or flame resistant; this garment is snug-fitting, so make sure to size accordingly