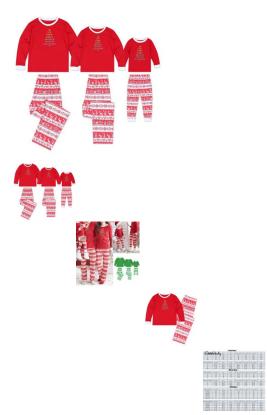

## Family Matching Christmas Tree Snowflake Reindeer Pajamas PJs Set Xmas Sleepwear Nightwear

Hello! Welcome to our store!Quality is the first with best service. customers all are our friends.Fashion design,100% Brand New,high quality!Material:PolyesterColor: as pictuerStyle: Family Xmas SleepwearAsian Size: S/M/L/X/XXLNote:There is 2-3% difference according to manual measurement.please check the measurement chart carefully before you buy the item.1 inch = 2.54 cmPlease note that slight color difference should be acceptable due to the light and screen. What You Get: 1Set(T-shirt Pants)

Rating: Not Rated Yet

**Price** 27,90 €

Discount -7,00 €

Ask a question about this product

Manufacturer FOCUSNORM

Description Family Matching Christmas Tree Snowflake Reindeer Pajamas PJs Set Xmas Sleepwear Nightwear