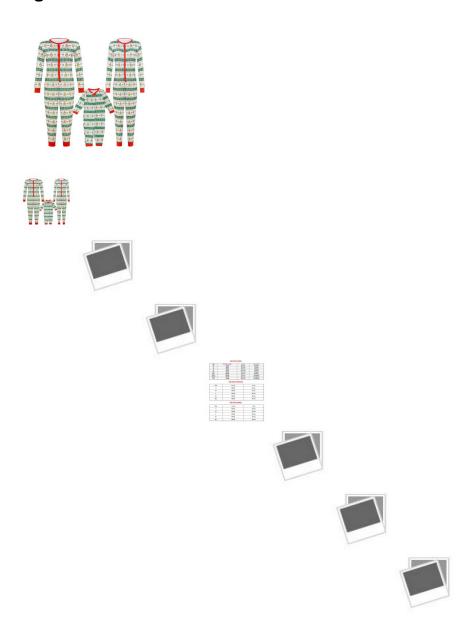

## Family Matching Xmas Pajamas Set Women Kid Adult PJs Sleepwear Nightwear Home Wear

SizeChart(Unit:cm/inch)For Men:Size:S\_Bust:104cm/40.9" \_ Sleeve Length:58cm/22.8" \_ Length:147cm/57.8"Size:M\_Bust:115cm:45.3" \_ Sleeve Length59cm/23.2" \_ Length:150cm/59.0"Size:L\_Bust:120cm/47.2" \_ Sleeve Length:60cm/23.6" \_ Length:153cm/60.2"Size:XL\_Bust:124cm/48.8" \_ Sleeve Length:61cm/24.0" \_ Length:156cm/61.4"Size:2XL\_Bust:128cm/50.4" \_ Sleeve Length:62cm/24.4" \_ Length:159cm/62.6"For Women:Size:S\_Bust:86cm/33.8" \_ Sleeve Length:56cm/22.0" \_ Length:139cm/54.7"Size:M\_Bust:96cm/37.8" \_ Sleeve Length57cm/22.4" \_ Length:141cm/55.5"Size:L\_Bust:100cm/39.3" \_ Sleeve Length:58cm/22.8" \_ Length:143cm/56.3"Size:XL\_Bust:104cm/40.9" \_ Sleeve Length:59cm/23.2" \_ Length:146cm/57.4"Size:2XL\_Bust:108cm/42.5" \_ Sleeve Length:60cm/23.6" \_ Length:148cm/58.2"For Girls/Boys:Size:2T\_Label Size:2 \_ Bust:56cm/22" \_ Sleeve Length:32cm/12.6" \_ Length:75cm/29.5" \_ Age:2TSize:3T\_Label Size:3 \_ Bust:58cm/22.8" \_ Sleeve Length:34cm/13.3" \_ Length:80cm/31.5" \_ Age:3TSize:4T\_Label Size:4 \_ Bust:60cm/23.6" \_ Sleeve Length:36cm/14.1" \_ Length:85cm/33.4" \_ Age:4TSize:5T\_Label Size:5 \_ Bust:63cm/24.8" \_ Sleeve Length:38cm/14.9" \_ Length:90cm/35.4" \_ Age:5TSize:6/7T\_Label Size:6 \_ Bust:68cm/26.8" \_ Sleeve Length:100cm/39.3" \_ Age:8/9TSize:10/11T\_Label Size:10 \_ Bust:76cm/29.9" \_ Sleeve Length:44cm/17.3" \_ Length:105cm/41.3" \_ Age:10/11TSize:12/13T\_Label Size:12 \_ Bust:80cm/31.5" \_ Sleeve Length:46cm/18.1" \_ Length:110cm/43.3" \_ Age:12/13TSize:14T\_Label Size:14\_Bust:82cm/32.2"\_Sleeve Length:60cm/23.6" \_ Length:148cm/58.2"\_Age:14TNote:We are Asian size,1-2 sizes smaller than US,we would recommend buying one size larger!