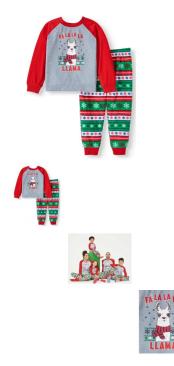

Matching Family Christmas Pajamas Toddler Boy or Girl Unisex 2-Piece Llama Sleep Set

Update your little one's nighttime wardrobe with the Jolly Jammies Pajama Set. Specially designed for toddlers, it features fun and colorful llama graphics. The family matching pajama set includes a top and bottoms. The top has a crew neck and cuffs for a comfortable fit, while the bottoms have an elastic waist for easy on and off. Suitable for girls or boys, this set is machine washable for easy care.

Rating: Not Rated Yet **Price** 13,90 €

Discount -4,00 €

Ask a question about this product

ManufacturerJolly Jammies

Description Shop matching Christmas family pajama sets for your holiday Christmas photos, Christmas morning by the tree, and getting cozy by the fireplace with those you love. Matching Family Pajamas Jolly Jammies 2-Piece Llama Set, Toddler Unisex:;Matching holiday pajamas:Toddler girls' pajama set with fun and colorful graphicsTop features llama on the frontBottoms feature colorful stripes with snowflake patternCrew neck and cuffs for a comfortable fitElastic waistband for easy on and offInfant unisexMade from soft and warm materialMachine washable for easy care