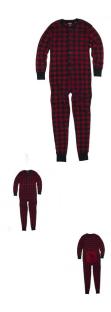

## **Moose Trailing Behind Plaid Union Suit**

Drift off to a peaceful sleep in this red and black plaid cotton one piece union suit. A three button back flap design has a moose print and the words trailing behind in black print below. The long sleeve one piece has banded wrists and leg ends, as well as black buttons that run down the front. This soft union suit will keep you warm and comfy, ensuring sweet dreams.