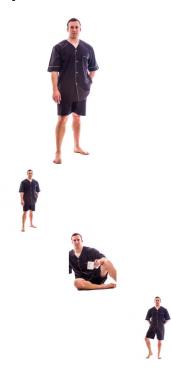

## Up2date Fashion's Men's Woven Short-Sleeve Pajama Set with Shorts

Up2date Fashion's Men's Woven Short-Sleeve Pajama Sets with Shorts are made of a cotton-polyester blend (60% cotton, 40% polyester) for minimal shrinkage, durability, year-round use, and comfort. Featuring a classically styled, nicely tailored, simple but elegant cut, one front pocket on the chest, and a comfortable elastic waistband, these men's pajamas are available in medium, large, and extra-large sizes and are easily cared for with regular machine washing. You'll look and feel great in these and Up2date Fashion's other men's pajama sets.

## Description

Made of a lightweight cotton-polyester blend (60% cotton, 40% polyester) with a smooth finish and comfortable feelFront pocket on chestComfortable elastic waistbandRegular machine washableSizes: medium (waist 30-32 inches), large (waist 34-36 inches), extra-large (waist 38-40 inches)